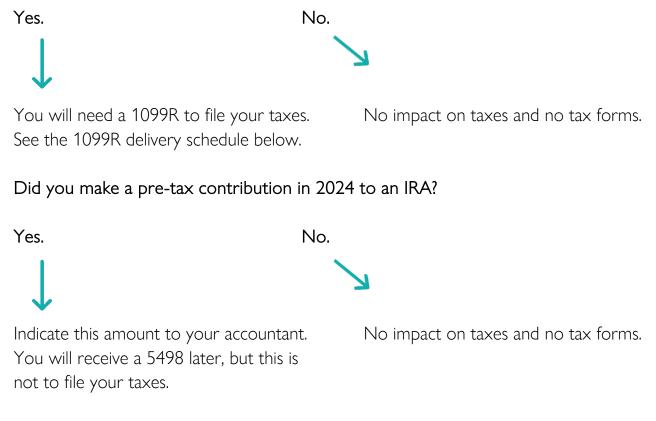

## Retirement Accounts (IRA, Roth IRA, 401k, 403b, 457b, 401a)

Did you take distributions in 2024?